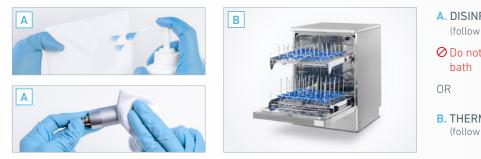

### 2 DISINFECTION

A. DISINFECTION USING SURFACE DISINFECTANT (follow the manufacturer's instructions for use)

O Do not immerse the instrument in a disinfectant bath

B. THERMAL DISINFECTION (follow the manufacturer's instructions for use)

#### A. PLACE THE MOTOR IN A STERILISATION BAG

- B. STERILISE IN ACCORDANCE WITH THE MANUFACTURER'S INSTRUCTIONS
- Instruments bearing the 🔛 symbol can be sterilised in an autoclave