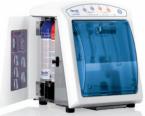

# **MAINTENANCE** ACCESSORIES

LUBRICARE Maintenance system REF. 1600915-001

LUBRIMED Pack of 6 cartridges REF. 1600037-006

BIEN-AIR CLEANING WIRE Pack of 10 REF. 1000001-010