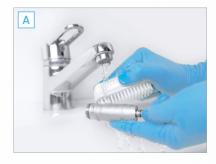

#### CLEANING

before the device is used.

- A. EXTERNAL CLEANING
- Clean the exterior of the piece under running water at <38°C

MAINTENANCE

OF MX-i PHYSIODISPENSERS.

Refer to the user manual for the product for the complete cleaning and sterilisation maintenance procedures. This medical device is supplied