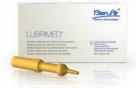

# **MAINTENANCE** ACCESSORIES

LUBRICARE Maintenance system REF. 1600915-001

LUBRIMED Pack of 6 cartridges REF. 1600037-006

BIEN-AIR CLEANING WIRE Pack of 10 REF. 1000001-010