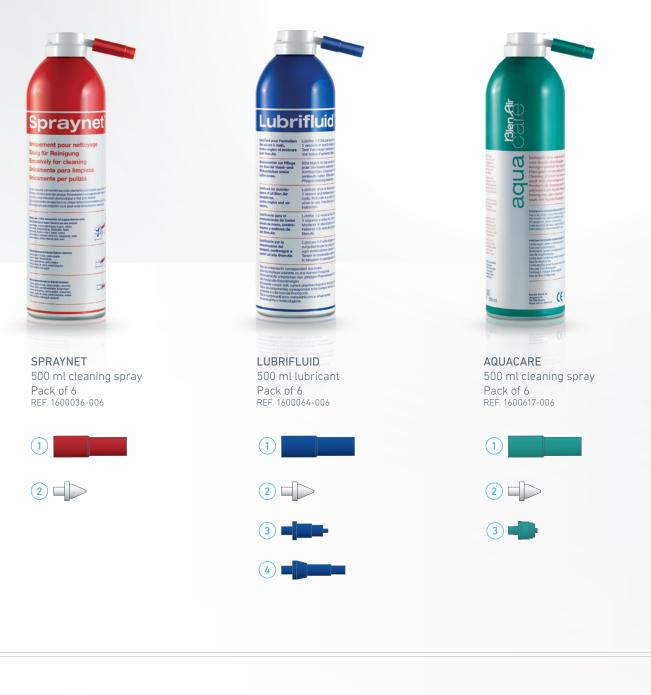

# **MAINTENANCE** ACCESSORIES

LUBRICARE Maintenance system REF. 1600915-001

LUBRIMED Pack of 6 cartridges REF. 1600037-006

BIEN-AIR CLEANING WIRE Pack of 10 REF. 1000001-010