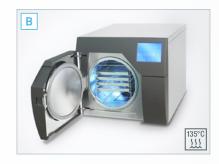

## 3 STERILISATION

Α

#### A. PLACE THE MOTOR IN A STERILISATION BAG

- B. STERILISE IN ACCORDANCE WITH THE MANUFACTURER'S INSTRUCTIONS
- Instruments bearing the 🔛 symbol can be sterilised in an autoclave